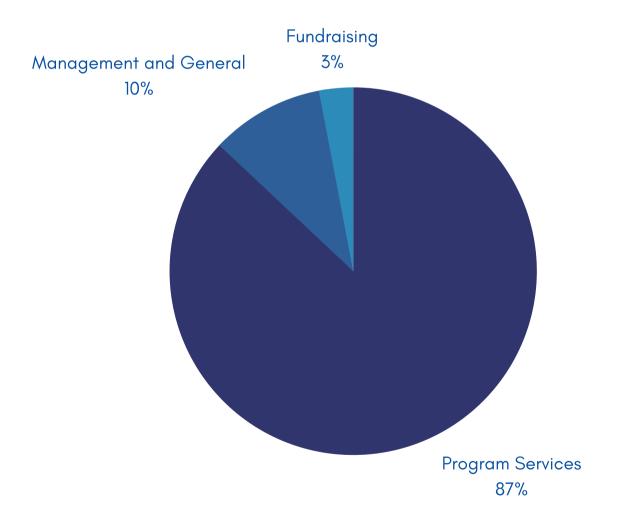

help with those kind of things and an SSP helps me with that. I need a driver and they do a really good job. I can't live without an SSP...it's very important for Deaf and Blind people to have this kind of support...without it, our lives would not be the same." -Shirley, Current CSHC SSP Client





# VOLUNTEERS

431 volunteer hours served







# FINANCIALS

| \$78,750    |
|-------------|
| 557,925     |
| 592,000     |
| l,228,675   |
|             |
| \$29,969    |
| ,290,578    |
| ,247,895    |
| \$166,523   |
| \$1,212     |
| \$279,199   |
| 3,015,376   |
| -           |
| 4,244,051   |
|             |
| \$3,517,993 |
| \$416,213   |
| \$128,971   |
| \$4,063,177 |
| \$180,874   |
| \$1,545,717 |
| \$1,726,591 |
|             |



## FINANCIALS

### PERCENTAGE OF TOTAL EXPENSES







# INDIVIDUAL DONORS

| William C. Leiter                                                                                                                                                  | Russell J. Meyer                                                                                                                                                            |                                                                                                                                                                                        |
|--------------------------------------------------------------------------------------------------------------------------------------------------------------------|---------------------------------------------------------------------------------